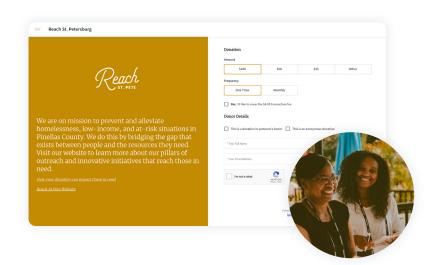

## Solution

Through the Resilia Funder Program, a foundation is providing Reach St. Pete access to the Resilia Nonprofit Platform with Resilia Donations at **no cost**. Reach St. Pete was able to set up Resilia Donations easily and start collecting one-time and recurring donations within one day through a secure, customizable donations portal.

Unlike with their previous provider, Reach St. Pete improved the donor experience on their Resilia Donations page by incorporating their logo, branding, inspiring mission, and clear, user-friendly donation options. They easily embedded their Resilia Donations portal on their website and in their monthly email newsletters, and they can also include it in impact stories and social channels.